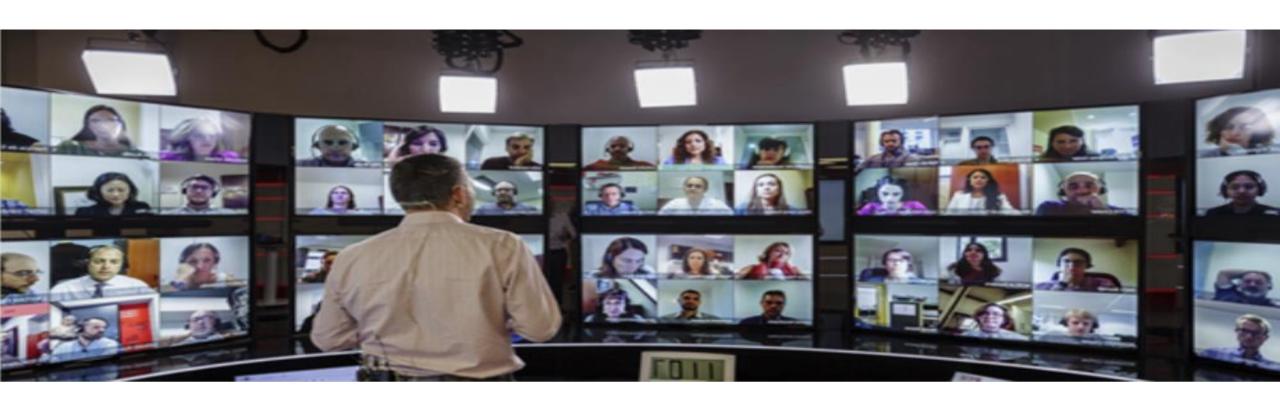

Better Training for Safer Food Initiative

Info Day September 2020

Virtual Classroom

BTSF

Corrigendum



#### Virtual Classroom?











On request

In case of exceptional circumstance



BTSF Training material

Shall fit into two distinct way of trainings

F2F = VC



#### F2F versus VC

Participants attendance shall be between 30 to a maximum of 50 participants for each virtual classroom.

Number of the participants trained in virtual classroom should be at minimum 2.5 higher from F2F requested minimum of participants.



BTSF Virtual Classroom Principles



**Plenary** session



**Break** out rooms



**Tutor or** facilitator



immersive work



### BTSF Virtual – on line learning

**Breakout rooms** 





**Gamification** 

BTSF Academy LMS





**Questionnaires Surveys** 



#### https://btsfacademy.eu





# BTSF Web conferencing applications







### BTSF VC Structure



Sessions should not last more th